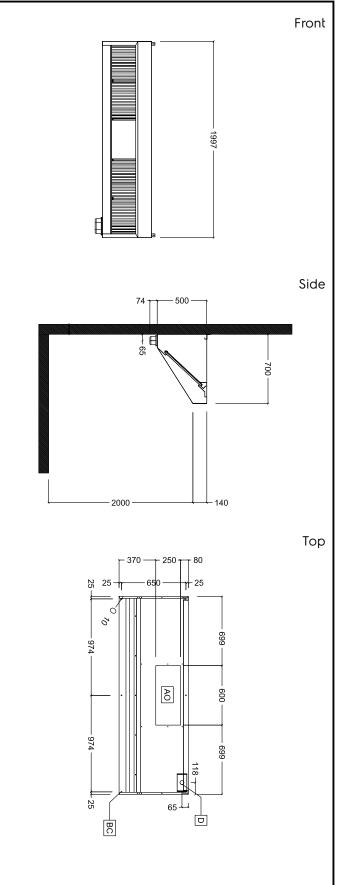

# Key Information:

| External dimensions, Width:  |         |
|------------------------------|---------|
| 642272 (MP720BT)             | 2000 mm |
| External dimensions, Depth:  | 700 mm  |
| External dimensions, Height: | 500 mm  |
| Net weight:                  | 34 kg   |
|                              |         |